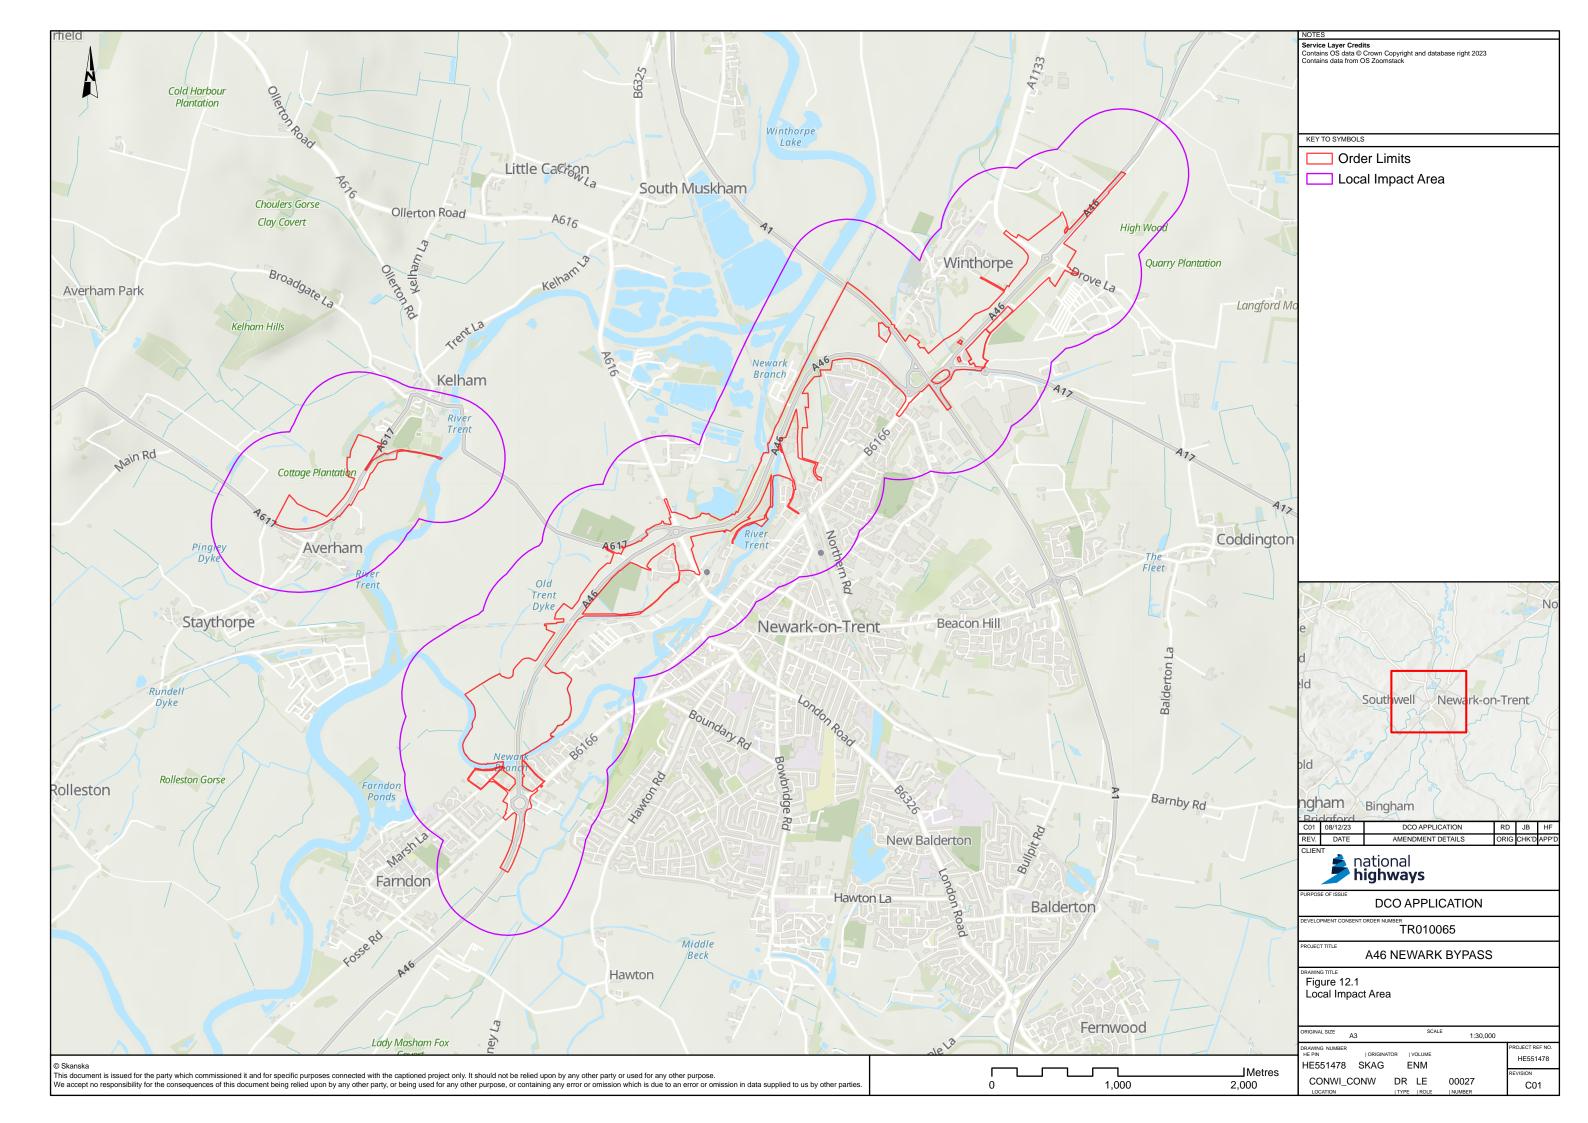

#### Figure 12.1 Local Impact Area

| Regulation Number:             | Regulation 5(2)(a)                                |
|--------------------------------|---------------------------------------------------|
| Planning Inspectorate Scheme   | TR010065                                          |
| Reference                      |                                                   |
| Application Document Reference | TR010065/APP/6.2                                  |
| Author:                        | A46 Newark Bypass Project Team, National Highways |